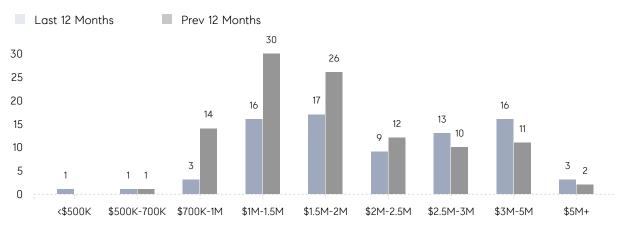

|
|                | AVERAGE SOLD PRICE | \$2,236,667 | \$2,128,429 | 5%       |
|                | # OF CONTRACTS     | 4           | 7           | -43%     |
|                | NEW LISTINGS       | 10          | 10          | 0%       |
| Condo/Co-op/TH | AVERAGE DOM        | -           | -           | -        |
|                | % OF ASKING PRICE  | -           | -           |          |
|                | AVERAGE SOLD PRICE | -           | -           | -        |
|                | # OF CONTRACTS     | 0           | 0           | 0%       |
|                | NEW LISTINGS       | 1           | 1           | 0%       |
|                |                    |             |             |          |

# Saddle River

JULY 2022

#### Monthly Inventory

Last 12 Months Prev 12 Months





#### Contracts By Price Range

#### Listings By Price Range



COMPASS

 $\sim$   $\sim$   $\sim$   $\sim$   $\sim$ / / / / / / / //// | | | | | / ------

Compass makes no representations or warranties, express or implied, with respect to future market conditions or prices of residential product at the time the subject property or any competitive property is complete and ready for occupancy or with respect to any report, study, finding, recommendation or other information provided by Compass herein. Moreover, no warranty, express or implied, is made or should be assumed regarding the accuracy, adequacy, completeness, legality, reliability, merchantability or fitness for a particular purpose of any information, in part or whole, contained herein. All material is presented with the underst