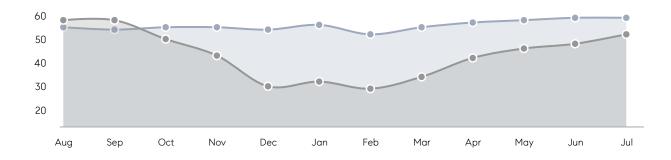

|
|                | AVERAGE SOLD PRICE | \$2,236,667 | \$2,128,429 | 5%       |
|                | # OF CONTRACTS     | 4           | 7           | -43%     |
|                | NEW LISTINGS       | 10          | 10          | 0%       |
| Condo/Co-op/TH | AVERAGE DOM        | -           | -           | -        |
|                | % OF ASKING PRICE  | -           | -           |          |
|                | AVERAGE SOLD PRICE | -           | -           | -        |
|                | # OF CONTRACTS     | 0           | 0           | 0%       |
|                | NEW LISTINGS       | 1           | 1           | 0%       |
|                |                    |             |             |          |

# Saddle River

JULY 2022

#### Monthly Inventory

Last 12 Months Prev 12 Months





#### Contracts By Price Range

#### Listings By Price Range



COMPASS

 $\sim$   $\sim$   $\sim$   $\sim$   $\sim$ / / / / / / / //// | | | | | / ------

Compass makes no representations or warranties, express or implied, with respect to future market conditions or prices of residential product at the time the subject property or any competitive property is complete and ready for occupancy or with respect to any report, study, finding, recommendation or other information provided by Compass herein. Moreover, no warranty, express or implied, is made or should be assumed regarding the accuracy, adequacy, completeness, legality, reliability, merchantability or fitness for a particular purpose of any information, in part or whole, contained herein. All material is presented with the under