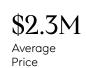

23% Increase From Jul 2021

Properties -57%

3

Total

UNITS SOLD

Decrease From Jul 2021 Jul 2021

-1% Increase From

\$2.2M

Average Price

5%

Decrease From Jul 2021

\$1.9M

Median

Price